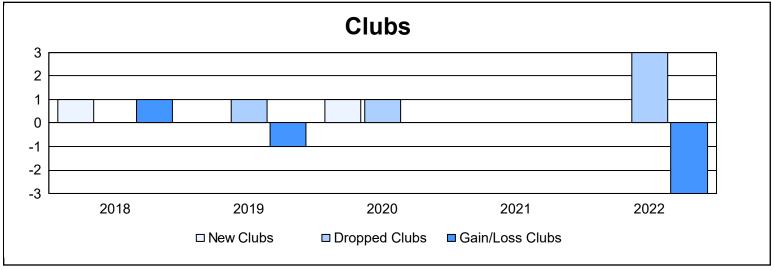

District 44 N As of June 2022 Cumulative

| Year      | New<br>Clubs | Dropped<br>Clubs | Gain/<br>Loss<br>Clubs | New<br>Members | Charter<br>Members | Reinstate<br>Members | Transfer<br>Members | Total<br>Member<br>Added | Total<br>Members<br>Dropped | Gain/<br>Loss<br>Members |
|-----------|--------------|------------------|------------------------|----------------|--------------------|----------------------|---------------------|--------------------------|-----------------------------|--------------------------|
| 2017-2018 | 1            | 0                | 1                      | 109            | 21                 | 1                    | 8                   | 139                      | 169                         | -30                      |
| 2018-2019 | 0            | 1                | -1                     | 74             | 1                  | 7                    | 3                   | 85                       | 114                         | -29                      |
| 2019-2020 | 1            | 1                | 0                      | 111            | 22                 | 1                    | 3                   | 137                      | 140                         | -3                       |
| 2020-2021 | 0            | 0                | 0                      | 98             | 1                  | 5                    | 2                   | 106                      | 152                         | -46                      |
| 2021-2022 | 0            | 3                | -3                     | 92             | 0                  | 1                    | 10                  | 103                      | 120                         | -17                      |
| Average   | 0            | 1                | -1                     | 97             | 9                  | 3                    | 5                   | 114                      | 139                         | -25                      |