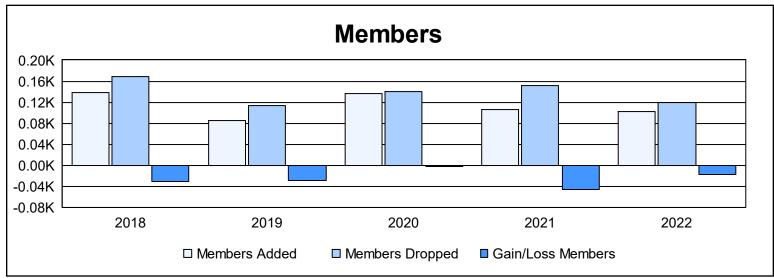

District 44 N As of June 2022 Cumulative

| Year      | New<br>Clubs | Dropped<br>Clubs | Gain/<br>Loss<br>Clubs | New<br>Members | Charter<br>Members | Reinstate<br>Members | Transfer<br>Members | Total<br>Member<br>Added | Total<br>Members<br>Dropped | Gain/<br>Loss<br>Members |
|-----------|--------------|------------------|------------------------|----------------|--------------------|----------------------|---------------------|--------------------------|-----------------------------|--------------------------|
| 2017-2018 | 1            | 0                | 1                      | 109            | 21                 | 1                    | 8                   | 139                      | 169                         | -30                      |
| 2018-2019 | 0            | 1                | -1                     | 74             | 1                  | 7                    | 3                   | 85                       | 114                         | -29                      |
| 2019-2020 | 1            | 1                | 0                      | 111            | 22                 | 1                    | 3                   | 137                      | 140                         | -3                       |
| 2020-2021 | 0            | 0                | 0                      | 98             | 1                  | 5                    | 2                   | 106                      | 152                         | -46                      |
| 2021-2022 | 0            | 3                | -3                     | 92             | 0                  | 1                    | 10                  | 103                      | 120                         | -17                      |
| Average   | 0            | 1                | -1                     | 97             | 9                  | 3                    | 5                   | 114                      | 139                         | -25                      |